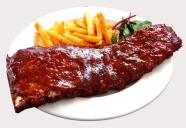

#### **CHEF'S SIGNATURE PORK** RIBS

marinated in chefs secret sauce

**HALF \$29.11** FULL \$42.11 HALF \$26.55 - MEMBERS FULL I \$39.65 - MEMBERS Slow cooked local pork ribs.

### \$8.22 \$7.22 - MEMBERS

**CHEF'S SIGNATURE RIBS** 

ASK OUR FRIENDLY STAFF FOR TODAY'S DESSERT SELECTION

**\$20.82 - MEMBERS** 