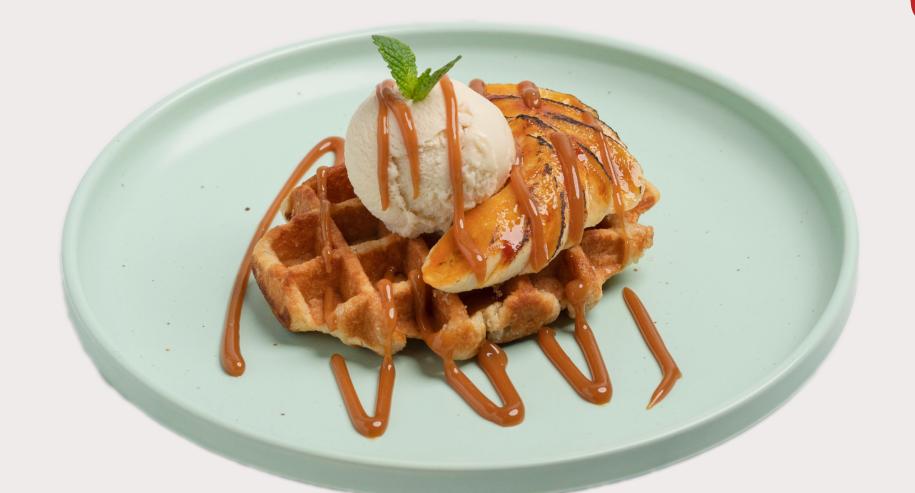

#### BANOFFEE

Belgium waffle, caramelised banana, English toffee ice cream, salted caramel sauce