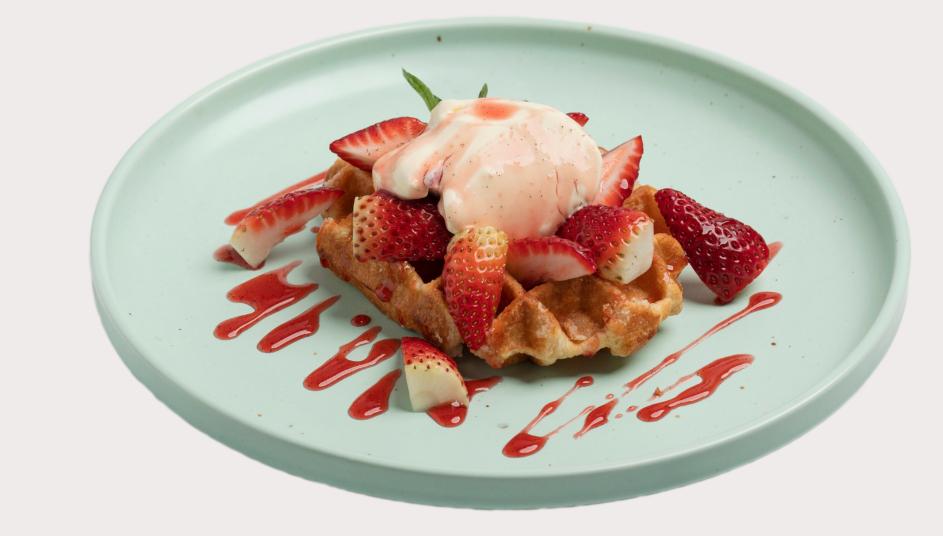

# STRAWBERRIES & CREAM

Belgium waffle, QLD strawberries, strawberry vanilla syrup, cream