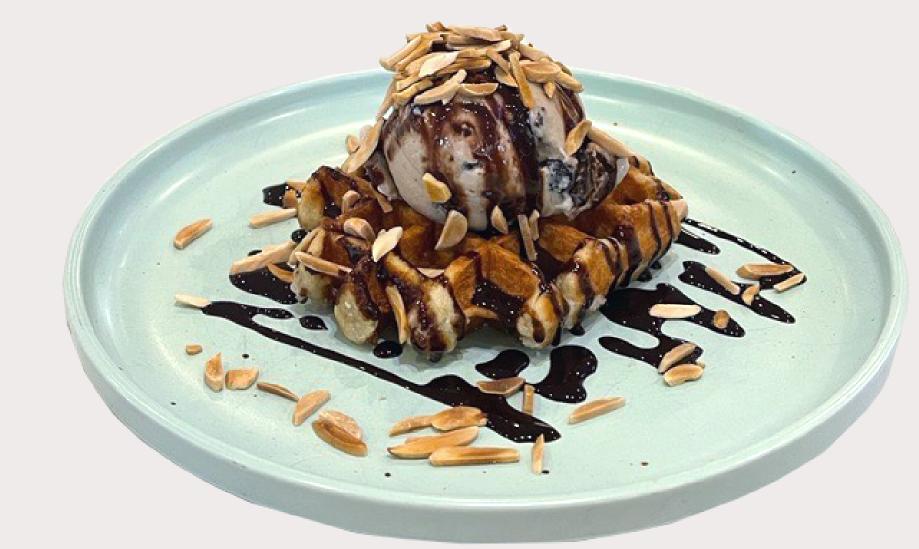

# **RUM & RAISIN**

Belgium waffle, rum & raisin gelato, scorched almonds & bitter chocolate ganache