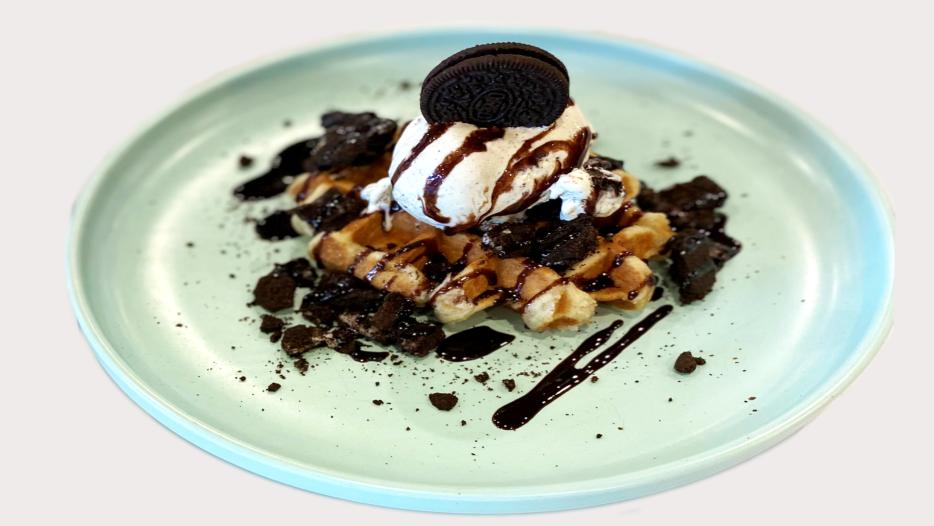

#### **OREO**

Belgium waffle, oreo crumb, cookies & cream ice cream, choc fudge sauce