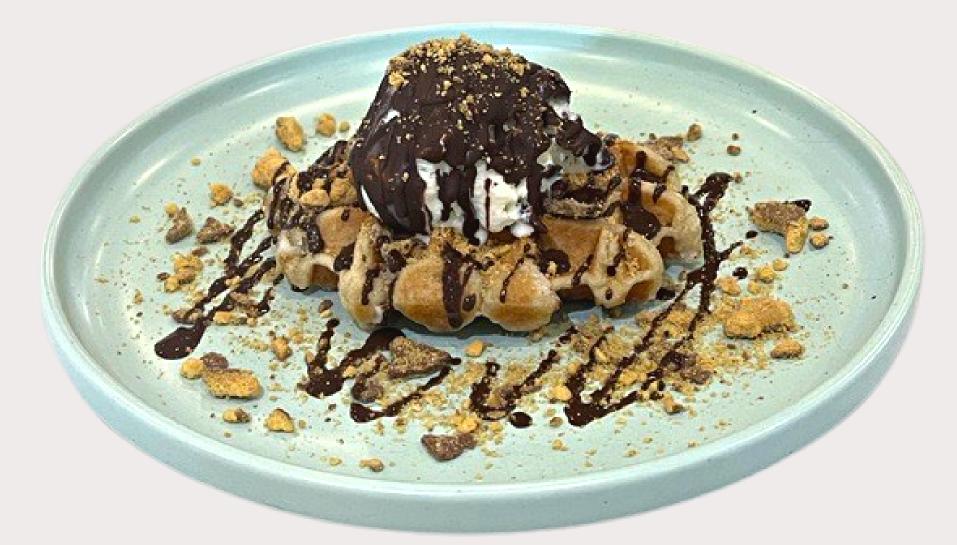

## HONEYCOMB CHOC TOP

Belgium waffle, hokey pokey ice cream, crunchie honeycomb crumb & a hard set milk chocolate coating