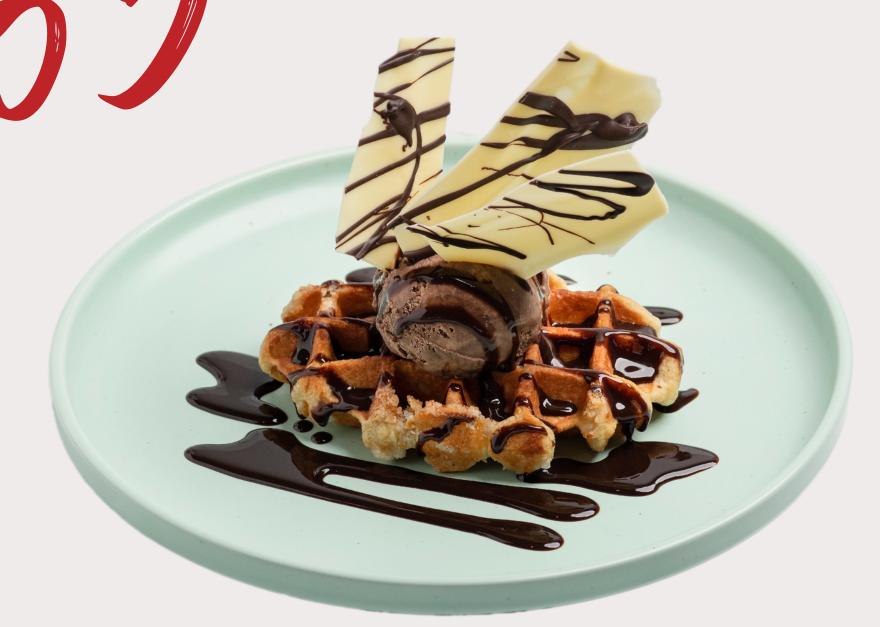

## DEATH BY CHOCOLATE

Belgium waffle, double choc ice cream, choc fudge sauce, white choc shards