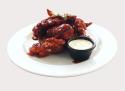

**BUFFALO WINGS (3)** \$7.65 \$6.92 - MEMBERS

**CHEF'S SIGNATURE RIBS** \$9.98 \$9.64 - MEMBERS