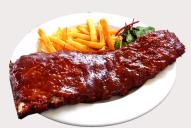

### **CHEF'S SIGNATURE PORK** RIBS

**HALF \$30.78** FULL \$43.81 HALF \$28.64 - MEMBERS **FULL I \$41.75 - MEMBERS** Slow cooked local pork ribs. marinated in chefs secret sauce

SAUCES Gravy, Dianne, Creamy Musikosiko, Hollandaise (GF), Mustard Cream (GF) Gravy, Dianne, Creamy Mushroom, Pepper, Creamy Garlic (GF),